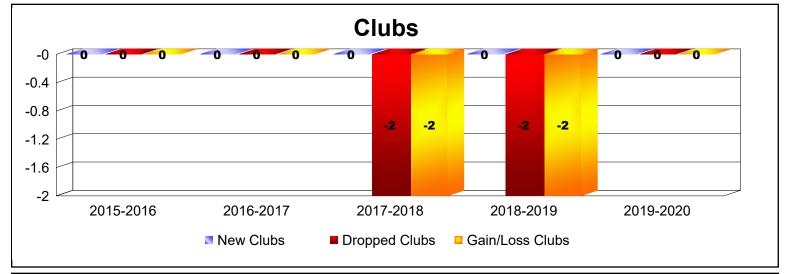

District 14 L

As of June 2020 Cumulative

| Year      | New<br>Clubs | Dropped<br>Clubs | Gain/<br>Loss<br>Clubs | New<br>Members | Charter<br>Members | Reinstate<br>Members | Transfer<br>Members | Total<br>Member<br>Added | Total<br>Members<br>Dropped | Gain/<br>Loss<br>Members |
|-----------|--------------|------------------|------------------------|----------------|--------------------|----------------------|---------------------|--------------------------|-----------------------------|--------------------------|
| 2015-2016 | 0            | 0                | 0                      | 86             | 0                  | 17                   | 3                   | 106                      | -92                         | 14                       |
| 2016-2017 | 0            | 0                | 0                      | 101            | 0                  | 5                    | 2                   | 108                      | -111                        | -3                       |
| 2017-2018 | 0            | -2               | -2                     | 112            | 1                  | 5                    | 12                  | 130                      | -184                        | -54                      |
| 2018-2019 | 0            | -2               | -2                     | 95             | 0                  | 2                    | 4                   | 101                      | -101                        | 0                        |
| 2019-2020 | 0            | 0                | 0                      | 29             | 0                  | 1                    | 2                   | 32                       | -91                         | -59                      |
| Average   | 0            | -1               | -1                     | 85             | 0                  | 6                    | 5                   | 95                       | -116                        | -20                      |