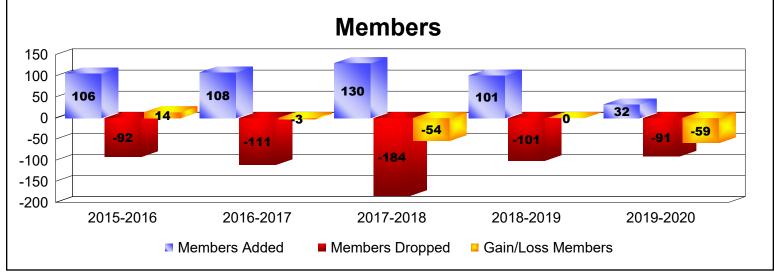

District 14 L

As of June 2020 Cumulative

| Year      | New<br>Clubs | Dropped<br>Clubs | Gain/<br>Loss<br>Clubs | New<br>Members | Charter<br>Members | Reinstate<br>Members | Transfer<br>Members | Total<br>Member<br>Added | Total<br>Members<br>Dropped | Gain/<br>Loss<br>Members |
|-----------|--------------|------------------|------------------------|----------------|--------------------|----------------------|---------------------|--------------------------|-----------------------------|--------------------------|
| 2015-2016 | 0            | 0                | 0                      | 86             | 0                  | 17                   | 3                   | 106                      | -92                         | 14                       |
| 2016-2017 | 0            | 0                | 0                      | 101            | 0                  | 5                    | 2                   | 108                      | -111                        | -3                       |
| 2017-2018 | 0            | -2               | -2                     | 112            | 1                  | 5                    | 12                  | 130                      | -184                        | -54                      |
| 2018-2019 | 0            | -2               | -2                     | 95             | 0                  | 2                    | 4                   | 101                      | -101                        | 0                        |
| 2019-2020 | 0            | 0                | 0                      | 29             | 0                  | 1                    | 2                   | 32                       | -91                         | -59                      |
| Average   | 0            | -1               | -1                     | 85             | 0                  | 6                    | 5                   | 95                       | -116                        | -20                      |